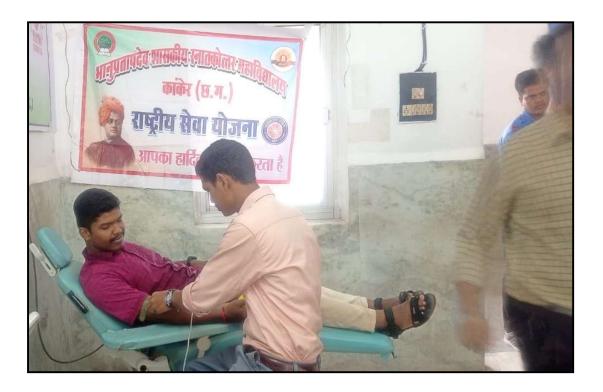

#### **Blood Donation**

On 6<sup>th</sup> July 2022 NCC, NSS Unit of the college along with the Nehru Yuva Kendra Kanker organized Blood Donation Campaign in the District Hospital. Approximate 20 cadets have donated cause to save the lives of others.

कांकेर। रक्तदाताओं को प्रमाण पत्र व मेडल प्रदान कर किया सम्मान।

कार्यक्रां नेहरू युवा केंद्र द्वारा बुधवार को कोमलदेव जिला अस्पताल में रक्तदान शिविर का आयोजन किया गया। इसमें भानुप्रतापदेव शास्क्रीय स्नातकोत्तर महाविद्यालय ककिर के एनसीसी कैडेट एवं रासेयो स्वयंसेक्कों ने पहुंचकर रक्तदान किया। रक्त दानदाताओं को नेहरू युवा केंद्र एवं ब्लड बैंक की ओर से प्रमाण पत्र एवं मेडल प्रदान कर सम्मानित किया गया।

ब्लंड बैंक प्रभारी डॉ. एसके मरकाम ने कहा रक्तदान का कोई विकल्प नहीं है, यह बनाया नहीं जा सकता। रक्त दान द्वारा एक मरीज की

जान बचाई जा सकती है। रक्तदान कोई भी महिला पुरूष जिनकी आयु 18 से 60 वर्ष और जिनका वजन 45 कित्लो ग्राम से अधिक एवं हिमोग्लोबिन 12.5 ग्राम से उपर हो कर सकते हैं। रक्तदान करने से कमजोरी नहीं होता और यह सुरक्षित है। रक्तदान हर 3 माह एवं वर्ष में 4 बार किया जा सकता है। किसी भी ब्लाह बैंक या स्वैच्छिक रक्तदान शिविर में रक्तदान किया जा सकता है। शिविर में नेहरू युवा केंद्र जिलाध्यक्ष अभिषेक आंनद, एनसीसी अधिकारी विजय प्रकाश साह, भूवनेश्वर कंवर आदि मौजुद थे।