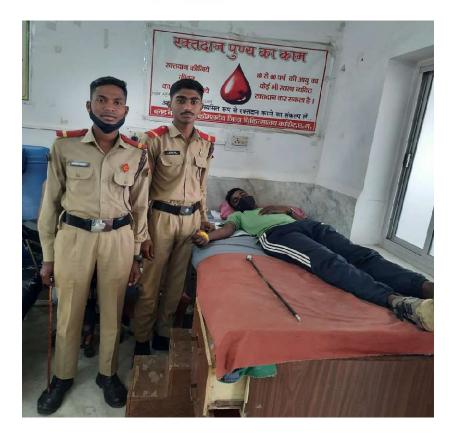

#### **Blood Donation**

On 6<sup>th</sup> July 2022 NCC, NSS Unit of the college along with the Nehru Yuva Kendra Kanker organized Blood Donation Campaign in the District Hospital. Approximate 20 cadets have donated cause to save the lives of others.

कांकेर। रक्तदाताओं को प्रमाण पत्र व मेडल प्रदान कर किया सम्मान।

कार्यक्रां नेहरू युवा केंद्र द्वारा बुधवार को कोमलदेव जिला अस्पताल में रक्तदान शिविर का आयोजन किया गया। इसमें भानुप्रतापदेव शास्क्रीय स्नातकोत्तर महाविद्यालय ककिर के एनसीसी कैडेट एवं रासेयो स्वयंसेक्कों ने पहुंचकर रक्तदान किया। रक्त दानदाताओं को नेहरू युवा केंद्र एवं ब्लड बैंक की ओर से प्रमाण पत्र एवं मेडल प्रदान कर सम्मानित किया गया।

ब्लंड बैंक प्रभारी डॉ. एसके मरकाम ने कहा रक्तदान का कोई विकल्प नहीं है, यह बनाया नहीं जा सकता। रक्त दान द्वारा एक मरीज की

जान बचाई जा सकती है। रक्तदान कोई भी महिला पुरूष जिनकी आयु 18 से 60 वर्ष और जिनका वजन 45 कित्लो ग्राम से अधिक एवं हिमोग्लोबिन 12.5 ग्राम से उपर हो कर सकते हैं। रक्तदान करने से कमजोरी नहीं होता और यह सुरक्षित है। रक्तदान हर 3 माह एवं वर्ष में 4 बार किया जा सकता है। किसी भी ब्लाह बैंक या स्वैच्छिक रक्तदान शिविर में रक्तदान किया जा सकता है। शिविर में नेहरू युवा केंद्र जिलाध्यक्ष अभिषेक आंनद, एनसीसी अधिकारी विजय प्रकाश साह, भूवनेश्वर कंवर आदि मौजुद थे।