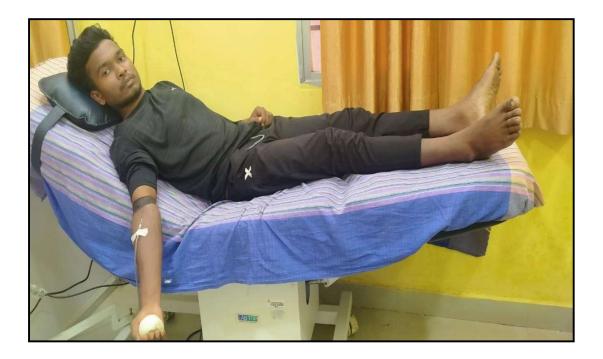

#### **Blood Donation**

On 6<sup>th</sup> July 2022 NCC, NSS Unit of the college along with the Nehru Yuva Kendra Kanker organized Blood Donation Campaign in the District Hospital. Approximate 20 cadets have donated cause to save the lives of others.

कांकेर। रक्तदाताओं को प्रमाण पत्र व मेडल प्रदान कर किया सम्मान।

कार्यक्रां नेहरू युवा केंद्र द्वारा बुधवार को कोमलदेव जिला अस्पताल में रक्तदान शिविर का आयोजन किया गया। इसमें भानुप्रतापदेव शास्क्रीय स्नातकोत्तर महाविद्यालय ककिर के एनसीसी कैडेट एवं रासेयो स्वयंसेक्कों ने पहुंचकर रक्तदान किया। रक्त दानदाताओं को नेहरू युवा केंद्र एवं ब्लड बैंक की ओर से प्रमाण पत्र एवं मेडल प्रदान कर सम्मानित किया गया।

ब्लंड बैंक प्रभारी डॉ. एसके मरकाम ने कहा रक्तदान का कोई विकल्प नहीं है, यह बनाया नहीं जा सकता। रक्त दान द्वारा एक मरीज की

जान बचाई जा सकती है। रक्तदान कोई भी महिला पुरूष जिनकी आयु 18 से 60 वर्ष और जिनका वजन 45 कित्लो ग्राम से अधिक एवं हिमोग्लोबिन 12.5 ग्राम से उपर हो कर सकते हैं। रक्तदान करने से कमजोरी नहीं होता और यह सुरक्षित है। रक्तदान हर 3 माह एवं वर्ष में 4 बार किया जा सकता है। किसी भी ब्लाह बैंक या स्वैच्छिक रक्तदान शिविर में रक्तदान किया जा सकता है। शिविर में नेहरू युवा केंद्र जिलाध्यक्ष अभिषेक आंनद, एनसीसी अधिकारी विजय प्रकाश साह, भूवनेश्वर कंवर आदि मौजुद थे।