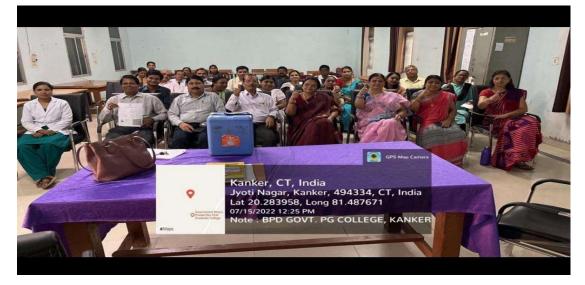

### Vaccination (Booster Dose) to Prevent Covid-19

On 15<sup>th</sup> July 2022, District Hospital Kanker organized Free Vaccination Programme (Booster Dose) to prevent Covid-19 in the college. College staff and students of the college administered with Booster dose of vaccination.