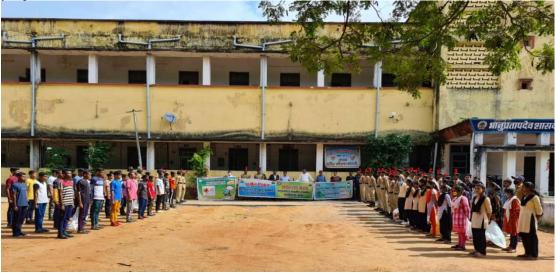

**Online Workshop on International Yoga Day** 

स्रीयमा महाबिद्यालम के समस्त अधिकारियों कर्मचारियों रूंब विद्यार्थियों की सूचित किया आता ह कि विमार्ट्य /6/22 की समम नर्भ सॉनलाइन मोग दिवरन का आमीजन है जिसमें आप सभी की उपरिचति जगेकित है। Auta मवदीम अल्फा फेरकेटटा Auft 5 \_ 13/6/22 24117 - 6107 S प्पतापदव शास. स्तातकोत्तर महाविद्यालय, कांकेर जिला उत्तर बरतर कांकेर (छ.ग.) 494334

International Yoga Day On 21<sup>st</sup> June International Yoga Day has been celebrated in the college campus. Staff and students along with the Principal has been participated in it.