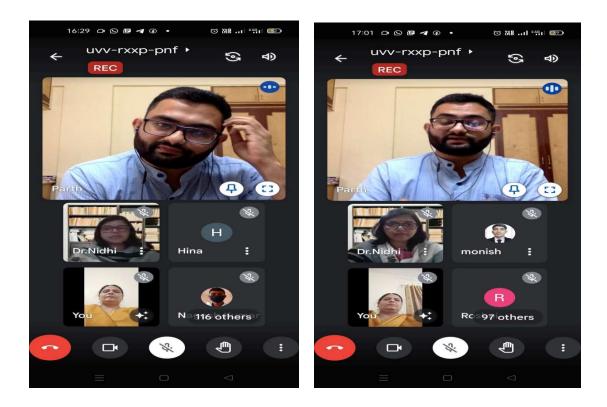

#### 05/12/2021 - Sunday

Dr. Parth Sharma, Assistant Professor, English, Raman University Bilaspur topic "Communicative Skills & Personality has spoken on the Development". Dr. Parth has spoken clearly that being able to communicate effectively with your colleagues will help build trust, strengthen your professional relationships, boosts teamwork, develop a sense of belongingness, and help you to become more productive.

#### 09/12/2021 - Thursday

Dr. Ambrish Tripathi, Assistant Professor (Hindi) Dau Uttam Sao Govt. College Machandur, Durg & Youth Motivator, Author, Researcher has thrown light on "Development of Perspectives". Dr. Tripathi has spoken that perspective helps us to understand situations from other positions, to consider other beliefs, experiences and view points.