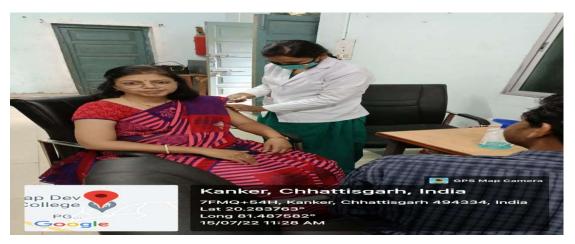

### Vaccination (Booster Dose) to Prevent Covid-19

On 15<sup>th</sup> July 2022, District Hospital Kanker organized Free Vaccination Programme (Booster Dose) to prevent Covid-19 in the college. College staff and students of the college administered with Booster dose of vaccination.