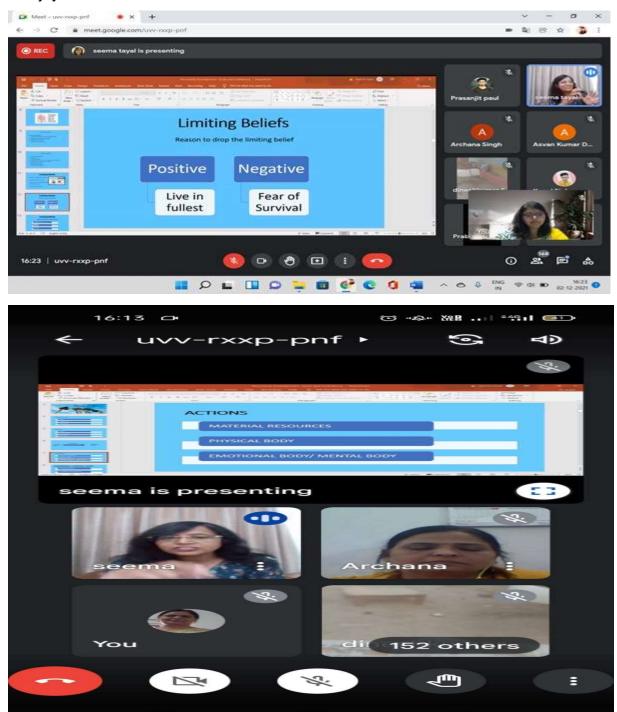

#### 02/12/2021 - Thursday

On the very second day of the event Mrs. Seema Tayal has delivered a lecture on "Body Language and Positive Thinking". Mrs. Seema Tayal is a Motivational Speaker and teacher living in Raipur. She has talked about how to remove negative thinking from your mind and live life with full happiness and joy.