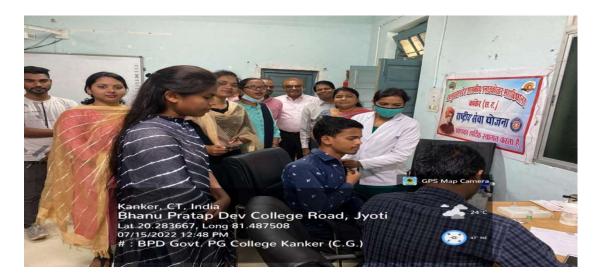

### Vaccination (Booster Dose) to Prevent Covid-19

On 15<sup>th</sup> July 2022, District Hospital Kanker organized Free Vaccination Programme (Booster Dose) to prevent Covid-19 in the college. College staff and students of the college administered with Booster dose of vaccination.