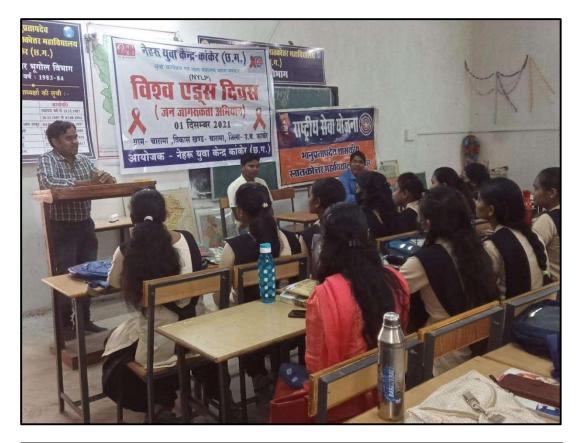

### Date:- 01/12/21 Name of activity:- World AIDS Day Number of participants:- 15

To spread awareness among students World Aids Day has been celebrated in the department of Geography along with the NSS Unit and Nehru Yuva Kendra of Kanker district. Mr. Ajay Patel (NYK) and Dr. Jay Singh (NSS) have delivered talks on awareness about Aids.

+ 12+12012 2027 Dute-(बिश्व रहस हिवस) प्रमाधित किया माता है कि आज हिनांड 1 हिसम्बाट 2021 की सानुः प्रसापदेव राग्रह रुना- महाविद्यालय कार्न्ड से क्रेगोल विमाज में अतिथि के भए में छाठ अनय क्रमाट परेल, 22व डॉ॰ जय सिंह ज्याद विटव रड्य द्रिवस के व्यार्ट में रुड्स से ब्लाइविंट उद्दर्घादन हिया मया जिसमें ह्लाइ ह्लाइपापड सिंह गनिकरी जाया हुई रुव छाह्यापड सिंह गनिकरी जाया हुई रुव छाह्यापड सिंह zanzat Mesar ( Tees 0 जाग्स्वर गान्स्वर टनस्गम - नान्स्का कावरे Bass 0 6 Chandoni leci ad प्रमाता उलेग्डी Remeta G स्पोनिया गावेड देवेश्वरी मरकाम किटेटा, इटी Bounds Devestiwari Dourez द्वाया जैन्द्र Darke Fair भुवपा जन राहोन्द्र कुमार - भूताप डरोक steph same - Tactap ta 30/200 fulcons 15 SET BATK 4200 Sparty An man. N STUSIEL