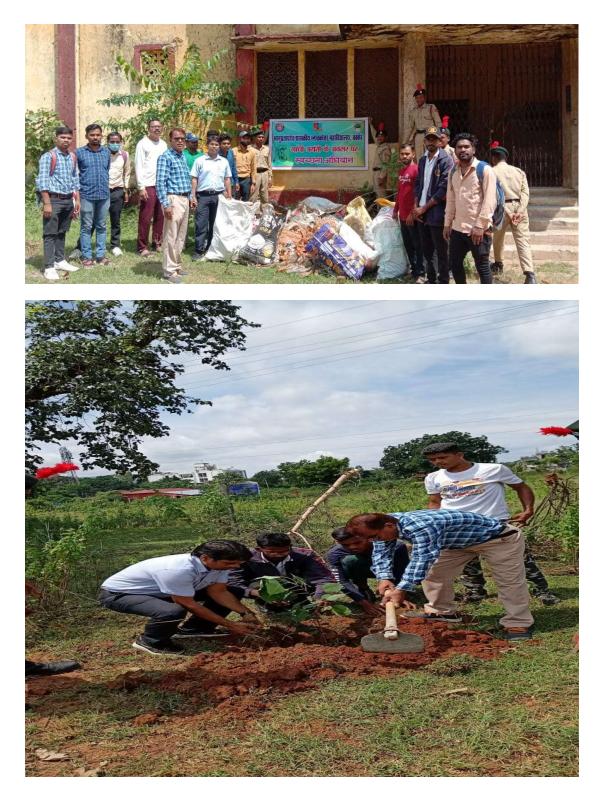

### Cleanliness Programme on Gandhi Jayanti On 2<sup>nd</sup> of October on the occasion of Gandhi Jayanti, college's NSS

On 2<sup>nd</sup> of October on the occasion of Gandhi Jayanti, college's NSS Unit has run a cleanliness campaign surrounding of the college. Polythene have been removed from the campus thus the college campus has become polythene free.