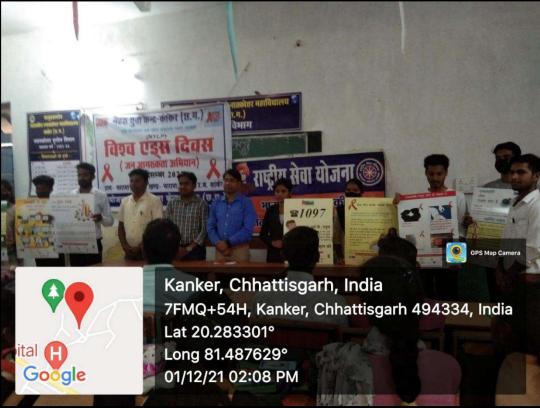

### Date:- 01/12/21 Name of activity:- World AIDS Day Number of participants:- 15

To spread awareness among students World Aids Day has been celebrated in the department of Geography along with the NSS Unit and Nehru Yuva Kendra of Kanker district. Mr. Ajay Patel (NYK) and Dr. Jay Singh (NSS) have delivered talks on awareness about Aids.

+ 12+12012 2027 Dute-(बिश्व रहस हिवस) प्रमाधित किया माता है कि आज हिनांड 1 हिसम्बाट 2021 की सानुः प्रसापदेव राग्रह रुना- महाविद्यालय कार्न्ड से क्रेगोल विमाज में अतिथि के भए में छाठ अनय क्रमाट परेल, 22व डॉ॰ जय सिंह ज्याद विटव रड्य द्रिवस के व्यार्ट में रुड्स से ब्लाइविंट उद्दर्घादन हिया मया जिसमें ह्लाइ ह्लाइपापड सिंह गनिकरी जाया हुई रुव छाह्यापड सिंह गनिकरी जाया हुई रुव छाह्यापड सिंह zanzat Mesar ( Tees 0 जाग्स्वर गान्स्वर टनस्गम - नान्स्का कावरे Bass 0 6 Chandoni leci ad प्रमाता उलेग्डी Remeta G स्पोनिया गावेड देवेश्वरी मरकाम किटेटा, इटी Bounds Devestiwari Dourez द्वाया जैन्द्र Darke Fair भुवपा जन राहोन्द्र कुमार - भूताप डरोक steph same - Tactap ta 30/200 fulcons 15 SET BATK 4200 Sparty An man. N STUSIEL

#### 01/12/2021 - Wednesday

The event has been inaugurated by the hon'ble Collector Chandan Kumarji, KankerDistrict