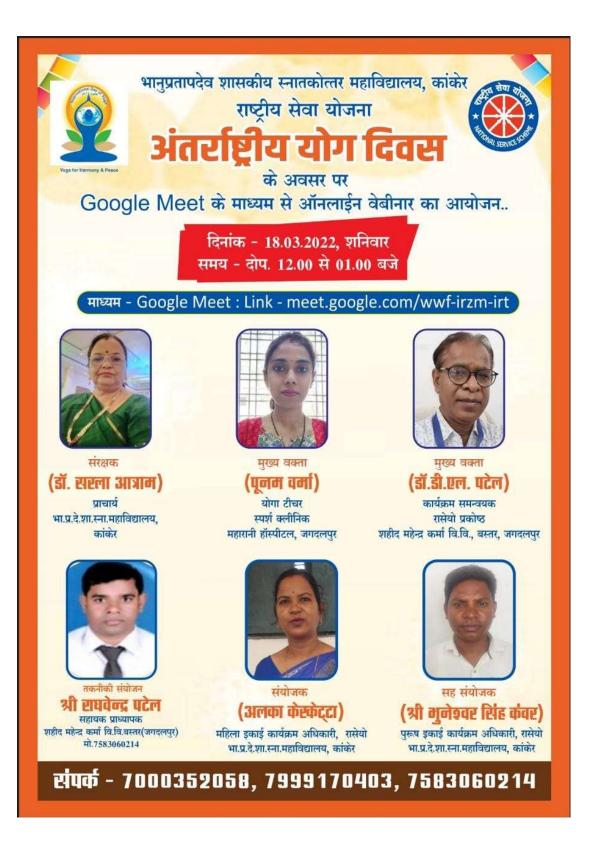

**Online Workshop on International Yoga Day** 

स्रीयमा महाबिद्यालम के समस्त अधिकारियों कर्मचारियों रूंब विद्यार्थियों की सूचित किया आता ह कि विमार्ट्य /6/22 की समम नर्भ सॉनलाइन मोग दिवरन का आमीजन है जिसमें आप सभी की उपरिचति जगेकित है। Auta मवदीम अल्फा फेरकेटटा Auft 5 \_ 13/6/22 24117 - 6107 S प्पतापदव शास. स्तातकोत्तर महाविद्यालय, कांकेर जिला उत्तर बरतर कांकेर (छ.ग.) 494334