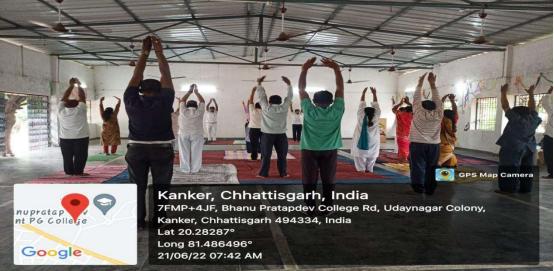

International Yoga Day On 21<sup>st</sup> June International Yoga Day has been celebrated in the college campus. Staff and students along with the Principal has been participated in it.